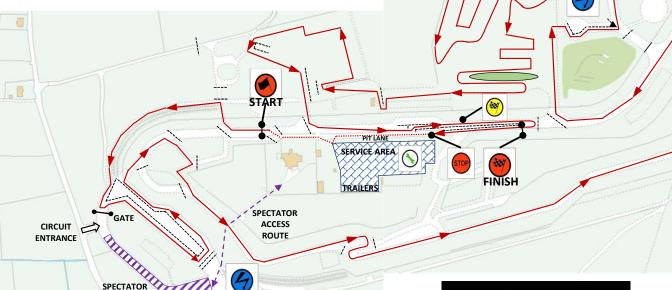

## **Bishopscourt Stages Rally 2024**

This printed outside is the privace South prescent inco-commercial use only. This printed outside is from OSNI / Land & Property Service.

This printed outside is from OSNI / Land & Property Service.

The privacy of the privace outside is prescribed in the Court Corphyptic 2002 SSNI.

The privacy of the Court Corphyptic Court Court Corphyptic Court Cou

| SS 7&8 Stage length (miles): | 4.51  |
|------------------------------|-------|
| Bogey time (80mph):          | 03:23 |
| Stage maximum (30mph):       | 09:02 |

Schematic diagram only Stage layout not to scale

Spectators are not permitted in front of armco barriers or in areas protected only by tyres.

WARNING MOTOR SPORT CAN BE