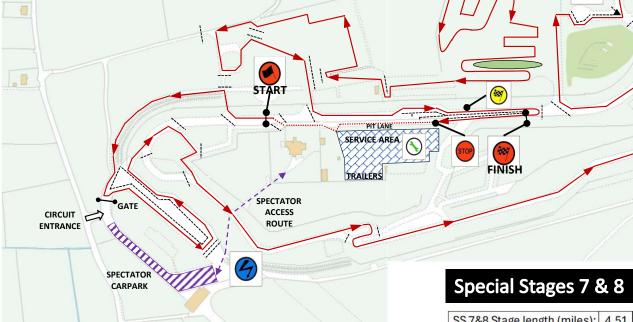

The printed outside is from OSNI / Land & Property Service.

The printed outside is from OSNI / Land & Property Service.

The printed outside is

| SS 7&8 Stage length (miles): | 4.63  |
|------------------------------|-------|
| Bogey time (80mph):          | 03:29 |
| Stage maximum (30mph):       | 09:16 |

Schematic diagram only Stage layout not to scale

Spectators are not permitted in front of armco barriers or in areas protected only by tyres.

WARNING MOTOR SPORT CAN BE

starts only

## **Bishopscourt Stages Rally 2024**

This printed outside is the privace South prescent inco-commercial use only. This printed outside is from OSNI / Land & Property Service.

This printed outside is from OSNI / Land & Property Service.

The privacy of the privace outside is prescribed in the Court Corphyptic 2002 SSNI.

The privacy of the Court Corphyptic Court Court Corphyptic Court Cou

| SS 7&8 Stage length (miles): | 4.51  |
|------------------------------|-------|
| Bogey time (80mph):          | 03:23 |
| Stage maximum (30mph):       | 09:02 |

Schematic diagram only Stage layout not to scale

Spectators are not permitted in front of armco barriers or in areas protected only by tyres.

WARNING MOTOR SPORT CAN BE