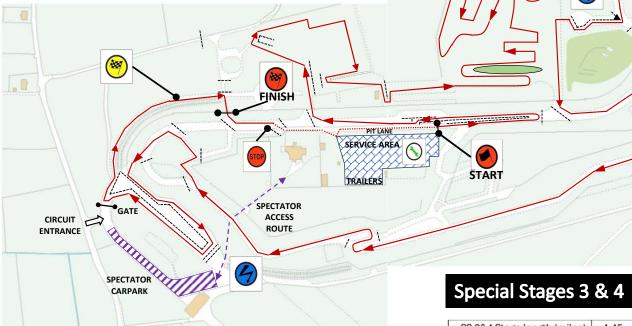

The printed outside is from OSNI / Land & Property Service.

The printed outside is from OSNI / Land & Property Service.

The printed outside is

| SS 7&8 Stage length (miles): | 4.63  |
|------------------------------|-------|
| Bogey time (80mph):          | 03:29 |
| Stage maximum (30mph):       | 09:16 |

Schematic diagram only Stage layout not to scale

Spectators are not permitted in front of armco barriers or in areas protected only by tyres.

WARNING MOTOR SPORT CAN BE

starts only