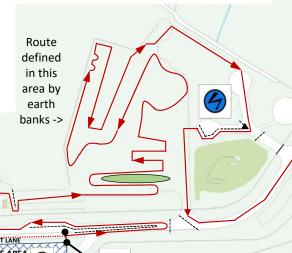

Yours sincerely

JONATHAN JACKSON Head of Rallying

For the purposes of 30 second starts only

**Bishopscourt Stages Rally 2024** 

FINISH

SERVICE AREA

CIRCUIT
ENTRANCE

SPECTATOR
ACCESS
ROUTE

| SS 1&2 Stage length (miles): | 4.63  |
|------------------------------|-------|
| Bogey time (80mph):          | 03:29 |
| Stage maximum (30mph):       | 09:16 |

Schematic diagram only Stage layout not to scale

Spectators are not permitted in front of armco barriers or in areas protected only by tyres.

WARNING MOTOR SPORT CAN BE

CARPARK

Bishopscourt 1

This printed extract is for private personal non-commercial use only. This printed extract is from OSNI / Land & Property Services (LPS) intellectual Perpenty (IP). OSNILIPS IP is subject to 6 Crown Copyright 2023 SPNI.